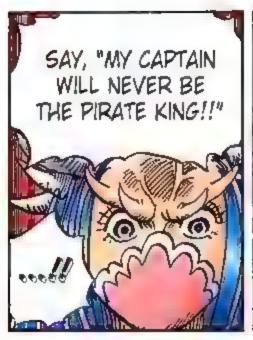

forces chase after him and decide to launch a sneak attack. With new powerful friends in tow, the raid on Onigashima begins!! While the Emperor's followers block the way on the Island, Kaido's daughter Yamato shows up and swears to fight on Luffy's side. The Red-Scabbards samural face off against Kaido on the roof of the castle, fighting to avenge their beloved Lord Oden. But Kaido steadily gains the upper hand... Luffy and others are heading for the roof too, but Kaido's henchman stand in their way.